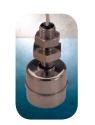

The SF22 series is a compact vertically mounted device designed to achieve reliable switching. Mounting is in the top or bottom of the tank from the inside, so requires access to the inside of the tank.

They are manufactured in 316 grade Stainless Steel.

The switch action may be reversed by removing the float, inverting it and then refitting it to the stem.

- Stainless steel
- Compact design
- Temperature range to 120°C
- User configurable N/O or N/C action