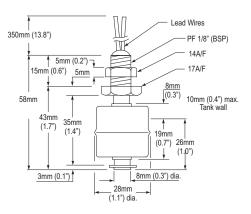

## Mechanical Dimensions

All dimensions are in millimeters (inches)

Cynergy3 Components 2320 Paseo de las Americas, Suite 104 San Diego, CA 92154 *Sales & Tech Support (866) 258-5057 Email: sales@cynergy3.com* 